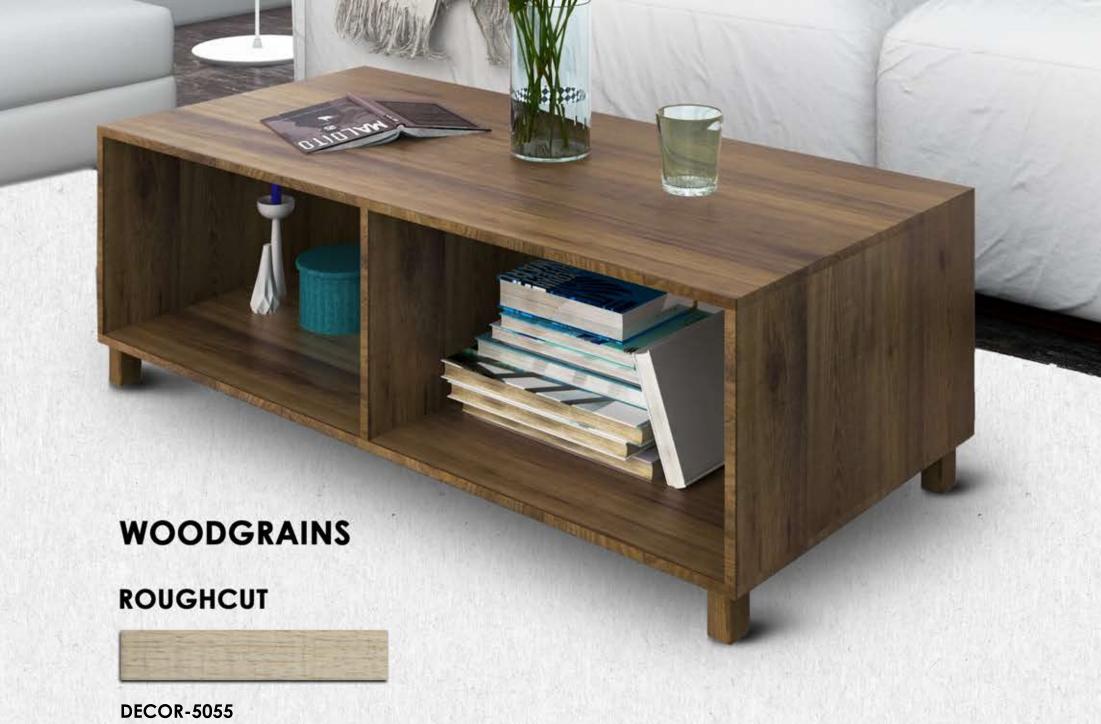

#### **WOODGRAINS** WALNUT

**DECOR-5051 WALNUT MATT** 

**DECOR-5054** COLUMBIAN WALNUT MATT

**DECOR-5137** LORRAINE WALNUT MATT

**DECOR-5052** CLASSIC WALNUT-1 MATT

**DECOR-5112 NEW WALNUT MATT** 

**DECOR-5138** BRAZILIAN WALNUT MATT

#### **WOODGRAINS** WOODS

**DECOR-5171** SAGWANI MATT

**DECOR-5182** COUNTRY DARK MATT

**DECOR-5175** VERTICAL OAK

**DECOR-5207** ZEBRA WOOD MATT

**DECOR-5181 COUNTRY LIGHT MATT** 

**DECOR-5211 BROWN PAPRILA MATT** 