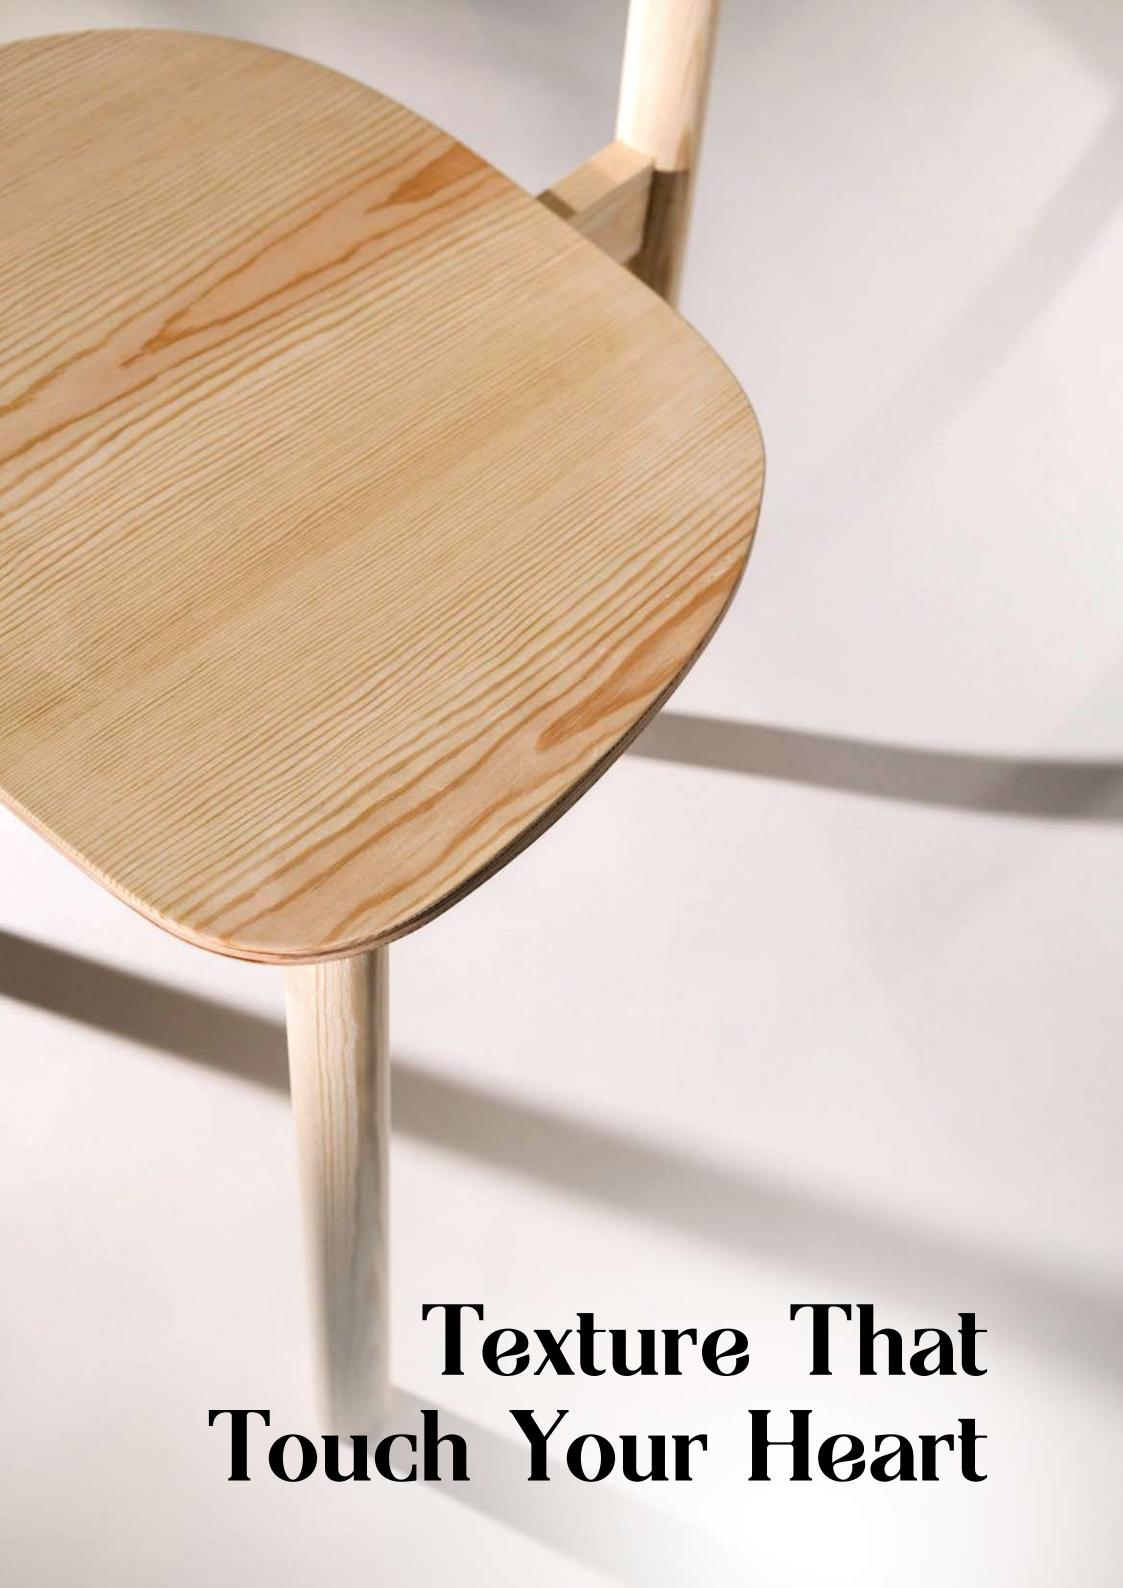

Elegent
Bold
Easy
Durable

| ļ |   | <br> |  |
|---|---|------|--|
| i |   | <br> |  |
|   | ! | <br> |  |