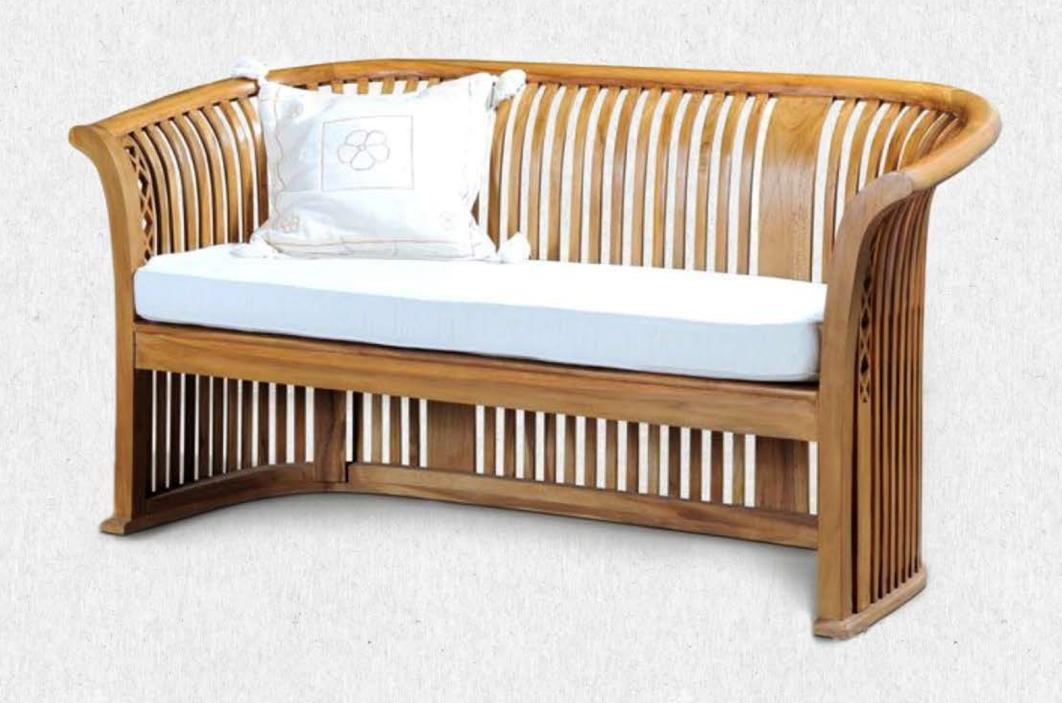

### Make it Simple

We, at Jalaram Industries, stepped in the market with a visionary approach to take the quality standards of Polymer solutions beyond average standards. Being a responsible manufacturer & exporter, we are continuously working in a direction to innovate & design a unique quality of vast range, which holds the potential to meet every single expectation of the associated customers. The offered product portfolio by us encompasses Wood Edge Bands, Acrylic Edge Bands, PVC Edge Banding, Designer PVC Profile, PVC Edge band Glues and PVC Profile. Fabricated through highest grade material, we are bringing a value for money range, which is beautiful in appearance, have a long life in its segments and have constant upgradation in its respective quality.